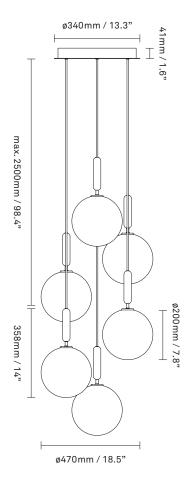

## NUURA

Miira 6 Large in rock grey finish with mouth-blown opal white glass. Incl. Ceiling plate.

Explore the rest of the Miira collection on our website,  $\underline{here}$ 

| Product no.: | EU - 2031022 / US - 3031022                                                              | Certification                                                                                                                                                                      | s: CE, IP20, Class I                                                        |
|--------------|------------------------------------------------------------------------------------------|------------------------------------------------------------------------------------------------------------------------------------------------------------------------------------|-----------------------------------------------------------------------------|
| Туре:        | Chandelier - indoor                                                                      | For information about IP ratings, click here                                                                                                                                       |                                                                             |
| Colour:      | Glass: opal white / Metal: rock grey<br>Cable: black                                     | Cleaning:                                                                                                                                                                          | Use a soft dry cloth to clean the product.<br>Do not use household cleaners |
| Materials:   | Powder coated metal, mouth-blown<br>glass, fabric covered cable                          | Light source:                                                                                                                                                                      |                                                                             |
| Dimensions:  | 470mm / 18.5in x 358mm / 14in<br>Cable length: max. 2500mm / 98.4in                      |                                                                                                                                                                                    | Max wattage: 7W LED<br>Voltage (V): 220-240V / 120V                         |
| Weight:      | Armature + glass: 9950g                                                                  | See recommended light source <u>here</u>                                                                                                                                           |                                                                             |
| Packaging:   | Dimensions: L: 800mm / 31.4in x W:<br>600mm/ 23.6in x H: 470mm / 18.5in<br>Weight: 7050g | Light sources not included                                                                                                                                                         |                                                                             |
|              | Total weight incl. product: 17000g<br>Number of parcels: 7<br>Material: Brown cardboard  | Dimmable if installed with appropriate dimmable LED<br>light source(s) suitable for your dimmer circuit.<br>Light source can be added to delivery on request or via our webshop at |                                                                             |
|              |                                                                                          | nuura.com.                                                                                                                                                                         |                                                                             |