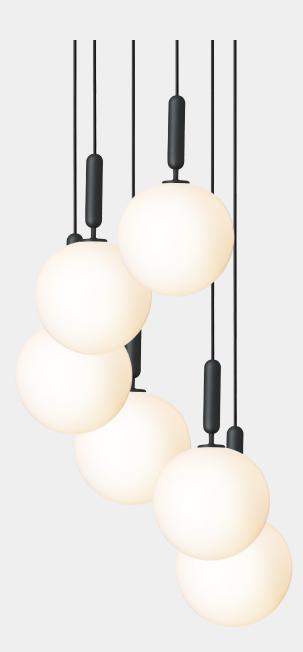

## NUURA

MIIRA 6 LARGE rock grey / opal Design: Sofie Refer, 2019

## NUURA

Miira 6 Large in rock grey finish with mouth-blown opal white glass. Incl. Ceiling plate.

Explore the rest of the Miira collection on our website,  $\underline{here}$ 

| Product no.: | EU - 2031022 / US - 3031022                                                              | Certification                                                                                                                                                                      | s: CE, IP20, Class I                                                        |
|--------------|------------------------------------------------------------------------------------------|------------------------------------------------------------------------------------------------------------------------------------------------------------------------------------|-----------------------------------------------------------------------------|
| Туре:        | Chandelier - indoor                                                                      | For information about IP ratings, click here                                                                                                                                       |                                                                             |
| Colour:      | Glass: opal white / Metal: rock grey<br>Cable: black                                     | Cleaning:                                                                                                                                                                          | Use a soft dry cloth to clean the product.<br>Do not use household cleaners |
| Materials:   | Powder coated metal, mouth-blown<br>glass, fabric covered cable                          | Light source:                                                                                                                                                                      |                                                                             |
| Dimensions:  | 470mm / 18.5in x 358mm / 14in<br>Cable length: max. 2500mm / 98.4in                      |                                                                                                                                                                                    | Max wattage: 7W LED<br>Voltage (V): 220-240V / 120V                         |
| Weight:      | Armature + glass: 9950g                                                                  | See recommended light source <u>here</u>                                                                                                                                           |                                                                             |
| Packaging:   | Dimensions: L: 800mm / 31.4in x W:<br>600mm/ 23.6in x H: 470mm / 18.5in<br>Weight: 7050g | Light sources not included                                                                                                                                                         |                                                                             |
|              | Total weight incl. product: 17000g<br>Number of parcels: 7<br>Material: Brown cardboard  | Dimmable if installed with appropriate dimmable LED<br>light source(s) suitable for your dimmer circuit.<br>Light source can be added to delivery on request or via our webshop at |                                                                             |
|              |                                                                                          | nuura.com.                                                                                                                                                                         |                                                                             |