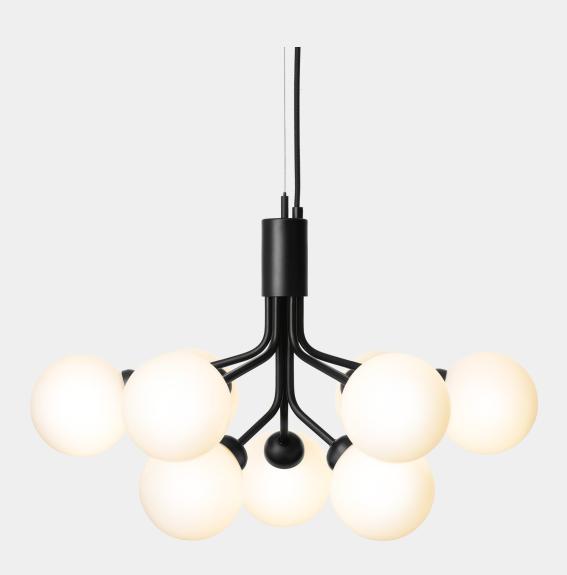

## NUURA

APIALES 9 satin black / opal Design: Sofie Refer, 2019

## NUURA

Apiales 9 in mouth-blown opal white glass and satin black finish.

Explore the rest of the Apiales collection on our website,  $\underline{here}$ 

| Product no.: | EU - 2051003 / US - 3051003                                                                                                                                                            | Certifications:                                                                                                                                                                               | CE, ETL, IP20, Class I                                                                     |
|--------------|----------------------------------------------------------------------------------------------------------------------------------------------------------------------------------------|-----------------------------------------------------------------------------------------------------------------------------------------------------------------------------------------------|--------------------------------------------------------------------------------------------|
| Туре:        | Ceiling light - indoor                                                                                                                                                                 | For information                                                                                                                                                                               | about IP ratings, click <u>here</u>                                                        |
| Colour:      | Glass: opal white / Metal: satin black<br>Cable: black                                                                                                                                 | Cleaning:                                                                                                                                                                                     | Use a soft dry cloth to clean the product.<br>Do not use household cleaners.               |
| Materials:   | Anodized metal, mouth-blown glass,<br>fabric covered cable                                                                                                                             | Light source:                                                                                                                                                                                 | Socket: G9                                                                                 |
| Dimensions:  | 595mm / 23.4in x 385mm / 15in<br>Ceiling plate: ø145mm / 5.7in<br>x 29mm / 1in<br>Cable lenght: 4000mm / 157.4in<br>Glass: ø120mm / 4.7in                                              | See recommend                                                                                                                                                                                 | Max wattage: 5W LED<br>Voltage (V): 220-240V / 120V<br><b>ded light source <u>here</u></b> |
| Weight:      | Product incl. ceiling plate: 3990 g                                                                                                                                                    | Light source not included                                                                                                                                                                     |                                                                                            |
| Packaging:   | Dimensions: L: 515mm / 20.2in<br>x W: 515mm / 20.2in x H: 465mm / 18.3in<br>Weight: 2680 g<br>Total weight incl. product: 6670 g<br>Number of parcels: 1<br>Material: Brown cardboard. | Dimmable if installed with appropriate dimmable LED<br>light source(s) suitable for your dimmer circuit.<br>Light source can be added to delivery on request or via our webshop<br>nuura.com. |                                                                                            |
|              |                                                                                                                                                                                        | works with approp                                                                                                                                                                             | priate lighting control module. Module can be added to                                     |