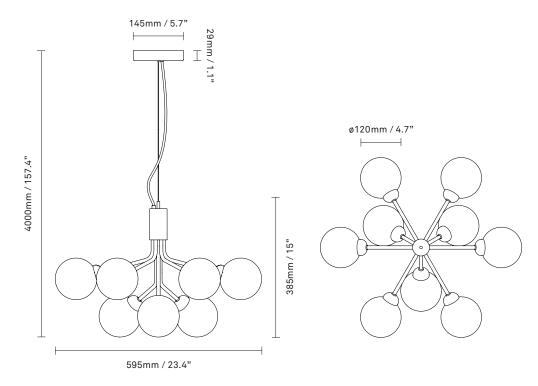

## NUURA

Apiales 9 in mouth-blown opal white glass and satin black finish.

Explore the rest of the Apiales collection on our website,  $\underline{here}$ 

| Product no.: | EU - 2051003 / US - 3051003                                                                                                                                                            | Certifications:                                                                                                                                                                               | CE, ETL, IP20, Class I                                                                     |
|--------------|----------------------------------------------------------------------------------------------------------------------------------------------------------------------------------------|-----------------------------------------------------------------------------------------------------------------------------------------------------------------------------------------------|--------------------------------------------------------------------------------------------|
| Туре:        | Ceiling light - indoor                                                                                                                                                                 | For information                                                                                                                                                                               | about IP ratings, click <u>here</u>                                                        |
| Colour:      | Glass: opal white / Metal: satin black<br>Cable: black                                                                                                                                 | Cleaning:                                                                                                                                                                                     | Use a soft dry cloth to clean the product.<br>Do not use household cleaners.               |
| Materials:   | Anodized metal, mouth-blown glass,<br>fabric covered cable                                                                                                                             | Light source:                                                                                                                                                                                 | Socket: G9                                                                                 |
| Dimensions:  | 595mm / 23.4in x 385mm / 15in<br>Ceiling plate: ø145mm / 5.7in<br>x 29mm / 1in<br>Cable lenght: 4000mm / 157.4in<br>Glass: ø120mm / 4.7in                                              | See recommend                                                                                                                                                                                 | Max wattage: 5W LED<br>Voltage (V): 220-240V / 120V<br><b>ded light source <u>here</u></b> |
| Weight:      | Product incl. ceiling plate: 3990 g                                                                                                                                                    | Light source not included                                                                                                                                                                     |                                                                                            |
| Packaging:   | Dimensions: L: 515mm / 20.2in<br>x W: 515mm / 20.2in x H: 465mm / 18.3in<br>Weight: 2680 g<br>Total weight incl. product: 6670 g<br>Number of parcels: 1<br>Material: Brown cardboard. | Dimmable if installed with appropriate dimmable LED<br>light source(s) suitable for your dimmer circuit.<br>Light source can be added to delivery on request or via our webshop<br>nuura.com. |                                                                                            |
|              |                                                                                                                                                                                        | works with approp                                                                                                                                                                             | priate lighting control module. Module can be added to                                     |