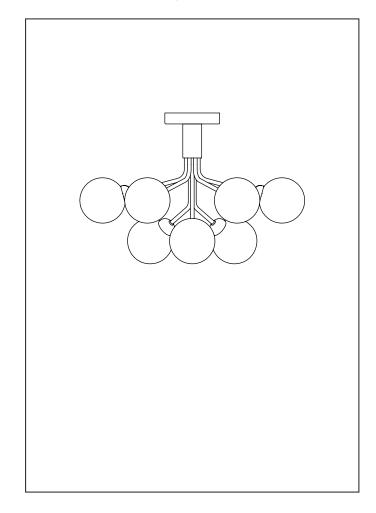

ctions after changing or adjusting lamps. Screwed connections must be tightened after 20 minutes.
- 4. Please do not place objects on your system (e.g. for decorative purposes) if they were not delivered with the system.
- 5. The lamps get very hot when in use. Please allow lamps to cool down before touching.
- 6. Do not change lamps or spots when switched on.
- 7. System should not be enlarged with additional lamps.
- 8. We reserve the right to make technical alterations.

Please keep these instructions.

Fitting: G9

Use of a dimmer is highly recommended (Must be compatible with type of bulb.)

The glass used for this lamp is hand-blown.

Only 1st. quality has been chosen.

Air bubbles and variations in thickness and colour is normal.

## Apiales 9 Ceiling

## **Assembly Instructions**





Mount the top plate to the ceiling with screws.

Please make sure it is fixated properly.



Install the power cable by leading it through either the top or the side of the ceiling plate through the cable relief and into the cable connector. Please make sure the cable relief is tightened.



Attach the ceiling plate to the top plate by turning the ceiling plate.

Fixate with the socket screw.

Please make sure everything is fixated properly.



Place a G9 light bulb in the socket.



Take the glass globe and carefully place it over the light bulb and socket.

Fixate it by turning the glass globe clockwise.

Please make sure they are fixated properly.



Completed.

1