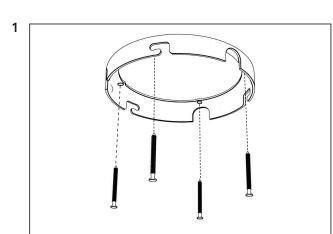

## **Assembly Instructions**

Mount the top plate to the ceiling with screws.

Please make sure it is fixated properly.

Install the power cable by leading it through either the top or the side of the ceiling plate through the cable relief and into the cable connector. Please make sure the cable relief is tightened.