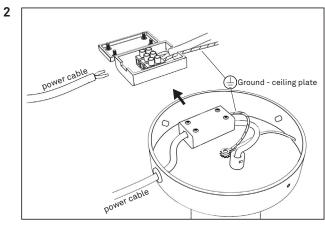

## **Assembly Instructions**

Mount the top plate to the ceiling with screws.

Please make sure it is fixated properly.

Install the power cable by leading it through either the top or the side of the ceiling plate through the cable relief and into the cable connector. Please make sure the cable relief is tightened.