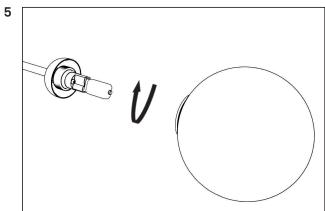

Fixate it by turning the glass globe clockwise.

Please make sure they are fixated properly.

Completed.

1