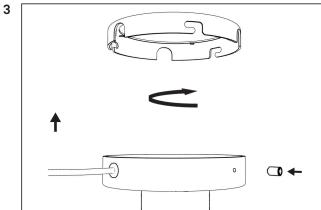

Attach the ceiling plate to the top plate by turning the ceiling plate.

Fixate with the socket screw.

Please make sure everything is fixated properly.

Place a G9 light bulb in the socket.

Take the glass globe and carefully place it over the light bulb and socket.