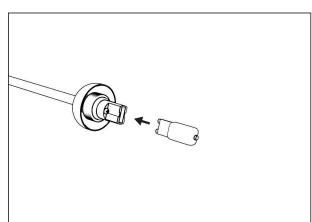

Attach the ceiling plate to the top plate by turning the ceiling plate.

Fixate with the socket screw.

Please make sure everything is fixated properly.

Place a G9 light bulb in the socket.

Take the glass globe and carefully place it over the light bulb and socket.