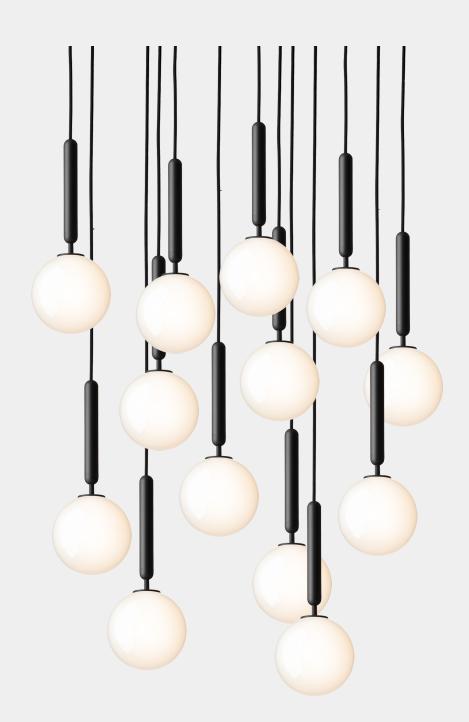

## NUURA

MIIRA 13 rock grey / opal Design: Sofie Refer, 2018

## NUURA

Miira 13 in rock grey finish with mouth-blown opal white glass. Incl. Ceiling plate.

Explore the rest of the Miira collection on our website, here

| Product no.: | EU - 2031014 / US - 3031014                                                                | Certifications: CE, IP20, Class I                                                                                                                                                               |       |
|--------------|--------------------------------------------------------------------------------------------|-------------------------------------------------------------------------------------------------------------------------------------------------------------------------------------------------|-------|
| Туре:        | Chandelier - indoor                                                                        | For information about IP ratings, click here                                                                                                                                                    |       |
| Colour:      | Glass: opal white / Metal: rock grey<br>Cable: black                                       | <b>Cleaning:</b> Use a soft dry cloth to clean the product.                                                                                                                                     |       |
| Materials:   | Powder coated metal, mouth-blown<br>glass, fabric covered cable                            | Light source: Socket: G9                                                                                                                                                                        |       |
| Dimensions:  | ø920mm / 36.2in x 345mm / 13.5in<br>Cable length: max. 2500mm / 98.4in                     | Max wattage: 7W LED<br>Voltage (V): 220-240V / 120V                                                                                                                                             |       |
| Weight:      | Armature + glass: 25860g                                                                   | See recommended light source here                                                                                                                                                               |       |
| Packaging:   | Dimensions: L: 1200mm /47.2in x W:<br>1200mm/ 47.2in x H: 700mm / 27.5in<br>Weight: 22140g | Light sources not included                                                                                                                                                                      |       |
|              | Total weight incl. product: 48000g<br>Number of parcels: 14<br>Material: Brown cardboard   | Dimmable if installed with appropriate dimmable LED<br>light source(s) suitable for your dimmer circuit.<br>Light source can be added to delivery on request or via our webshop a<br>nuura.com. | ıp at |