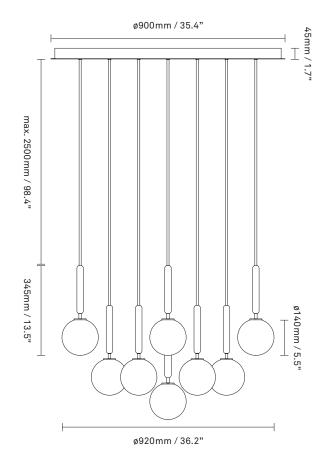

## NUURA

Miira 13 in rock grey finish with mouth-blown opal white glass. Incl. Ceiling plate.

Explore the rest of the Miira collection on our website, here

| Product no.: | EU - 2031014 / US - 3031014                                                                | Certifications: CE, IP20, Class I                                                                                                                                                               |       |
|--------------|--------------------------------------------------------------------------------------------|-------------------------------------------------------------------------------------------------------------------------------------------------------------------------------------------------|-------|
| Туре:        | Chandelier - indoor                                                                        | For information about IP ratings, click here                                                                                                                                                    |       |
| Colour:      | Glass: opal white / Metal: rock grey<br>Cable: black                                       | <b>Cleaning:</b> Use a soft dry cloth to clean the product.                                                                                                                                     |       |
| Materials:   | Powder coated metal, mouth-blown<br>glass, fabric covered cable                            | Light source: Socket: G9                                                                                                                                                                        |       |
| Dimensions:  | ø920mm / 36.2in x 345mm / 13.5in<br>Cable length: max. 2500mm / 98.4in                     | Max wattage: 7W LED<br>Voltage (V): 220-240V / 120V                                                                                                                                             |       |
| Weight:      | Armature + glass: 25860g                                                                   | See recommended light source here                                                                                                                                                               |       |
| Packaging:   | Dimensions: L: 1200mm /47.2in x W:<br>1200mm/ 47.2in x H: 700mm / 27.5in<br>Weight: 22140g | Light sources not included                                                                                                                                                                      |       |
|              | Total weight incl. product: 48000g<br>Number of parcels: 14<br>Material: Brown cardboard   | Dimmable if installed with appropriate dimmable LED<br>light source(s) suitable for your dimmer circuit.<br>Light source can be added to delivery on request or via our webshop a<br>nuura.com. | ıp at |